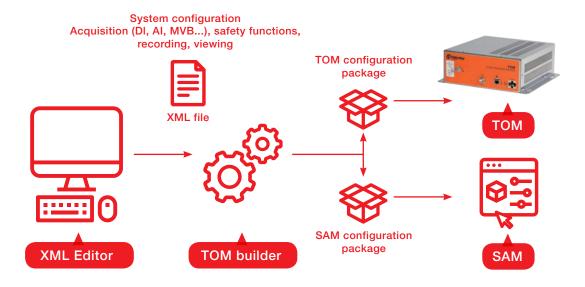

## Advanced customization suite

- Uses a block configuration model
- TOM driving aid functions can be put in place quickly, maintaining product safety integrity level certification
- Elementary generic blocks library
- XML description of train applications
- Ensures safe operation of customized application