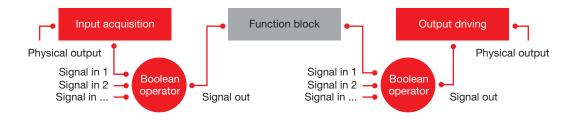

## Advanced customization suite

- Uses a block configuration model
- TOM driving aid functions can be put in place quickly, maintaining product safety integrity level certification
- Elementary generic blocks library
- XML description of train applications
- Ensures safe operation of customized application